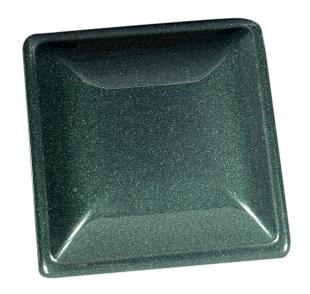

### **FEATURES:**

- 5 grams per bottle
- Micron Size: 5-25μm
- Temperature Limit 400°F
- Recommended Pour: 1 shot per 1lb of solid color / 1 shot per 2lbs of clear coat
- Shot mixed with Super Mirror Clear & coated over Satin Black base